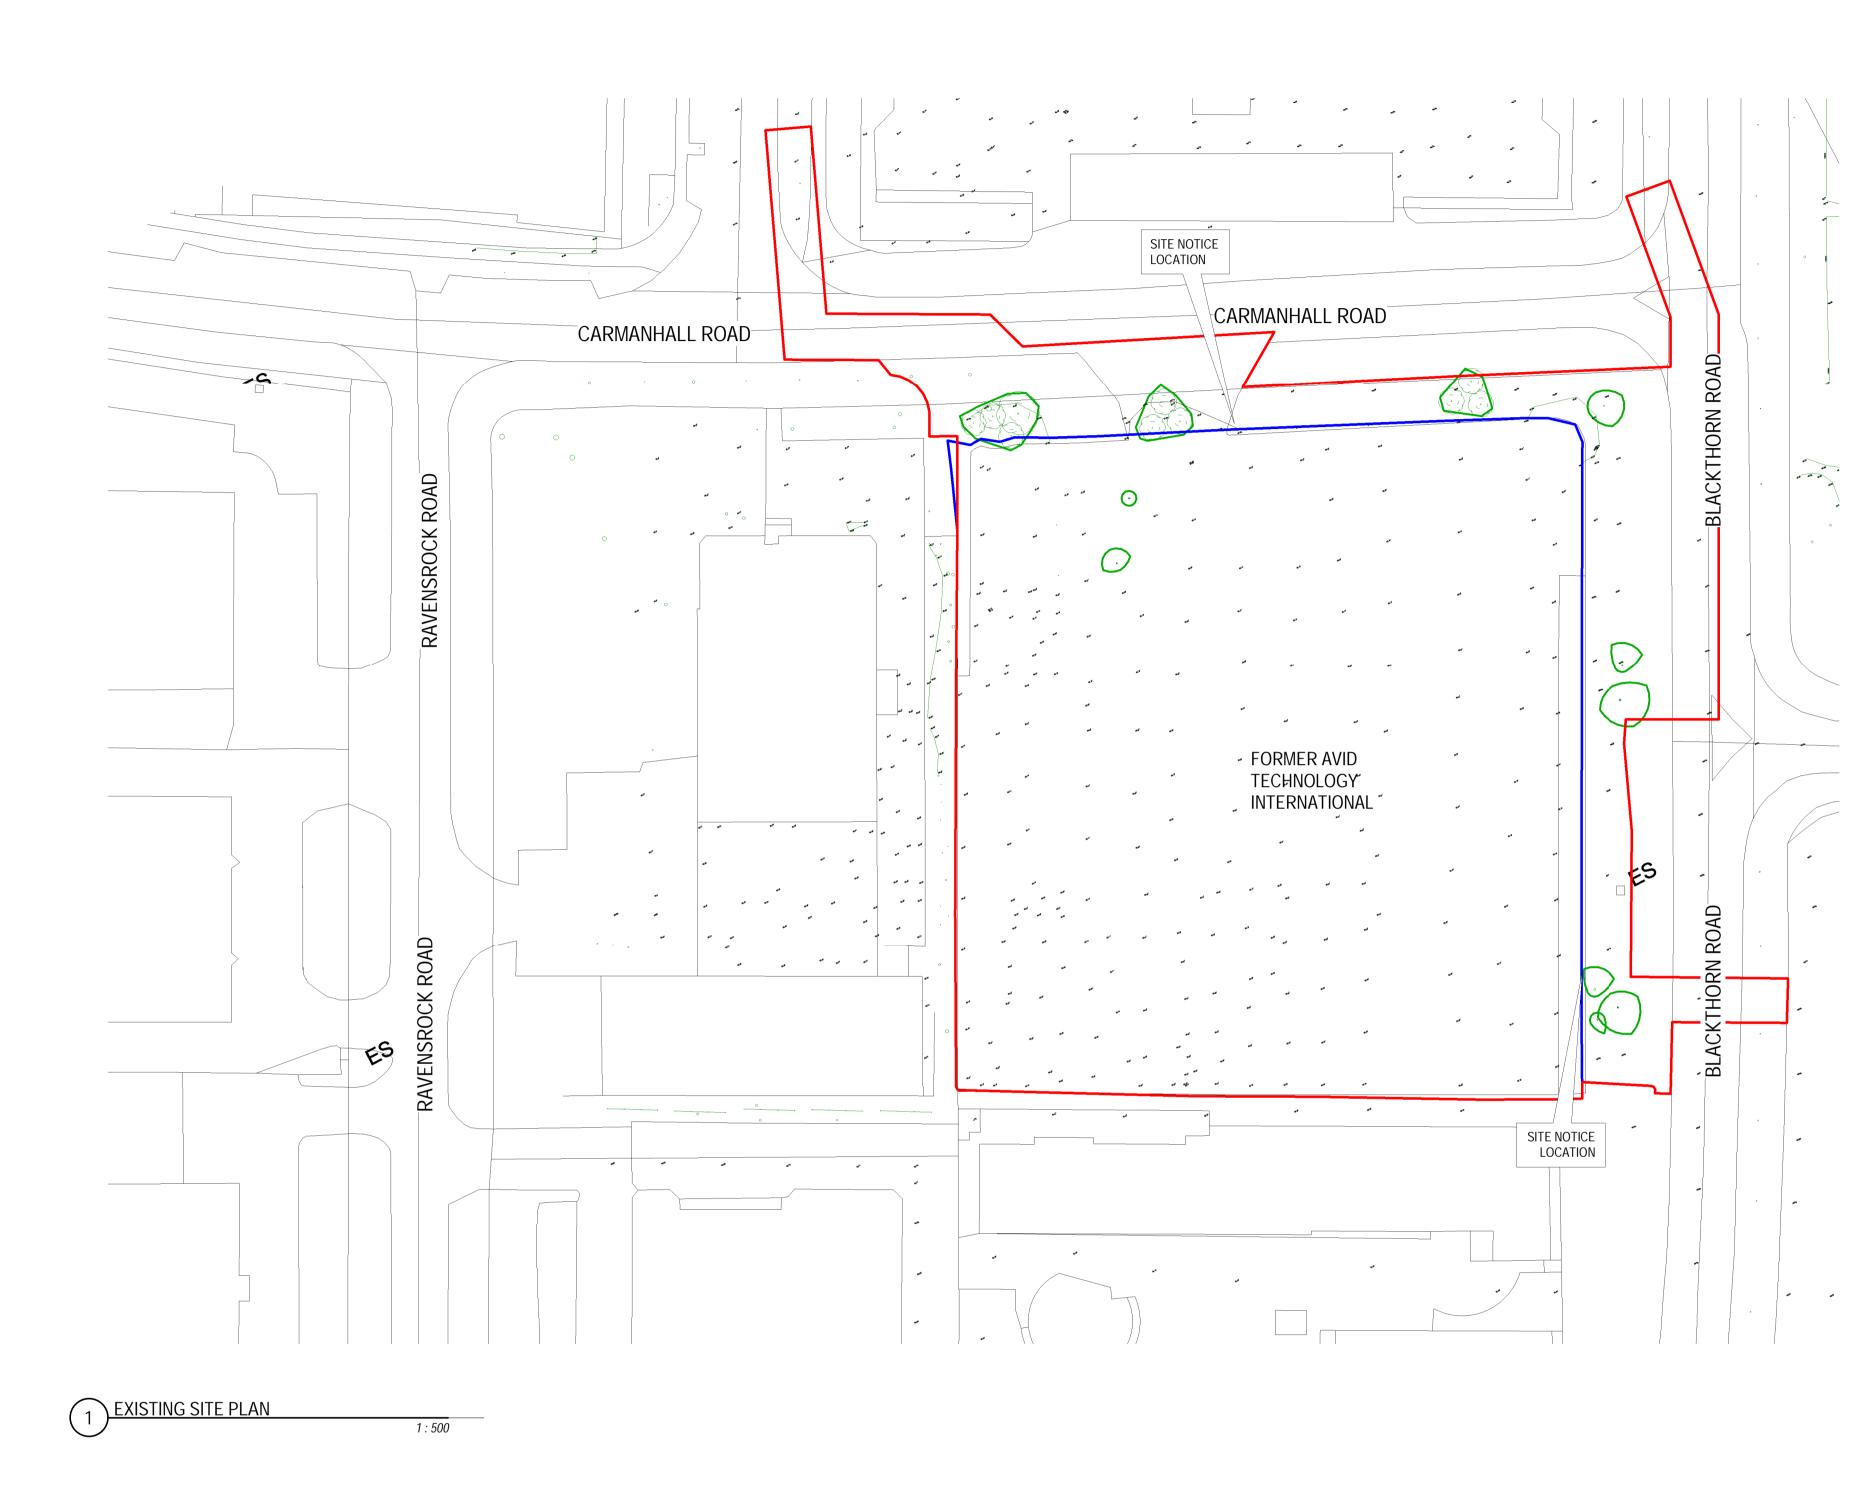

| REV    | DATE                                                                                                                                                                                              | DESCRIPTION | BY |               |
|--------|---------------------------------------------------------------------------------------------------------------------------------------------------------------------------------------------------|-------------|----|---------------|
| 1      | 05/11/2021                                                                                                                                                                                        | S247        | AT |               |
| 2      | 15/12/2021                                                                                                                                                                                        | SHD1        | AT |               |
| 3      | 27/04/2021                                                                                                                                                                                        | SHD2        | AT |               |
| 4      | 22/08/2022                                                                                                                                                                                        | SHD3        | RT | SITE LEGEND   |
|        |                                                                                                                                                                                                   |             |    |               |
|        |                                                                                                                                                                                                   |             |    | SITE BOUNDARY |
|        |                                                                                                                                                                                                   |             |    | JIL DOUNDANT  |
|        |                                                                                                                                                                                                   |             |    |               |
|        |                                                                                                                                                                                                   |             |    |               |
|        |                                                                                                                                                                                                   |             |    |               |
|        |                                                                                                                                                                                                   |             |    |               |
| DO NOT | DO NOT SCALE   USE FIGURED DIMENSIONS ONLY   NOTIFY THE ARCHITECTS OF ANY DISCREPENCIES ON THE DRAWING PRIOR TO WORK PROCEEDING   THIS DRAWING IS COPYRIGHT OF MCCAULEY DAYE O'CONNELL ARCHITECTS |             |    |               |

LEGAL INTEREST BOUNDARY

## PLANNING

Project: Title:

Client: ATLAS GP LIMITED CARMANHALL ROAD SHD 2022 EXISTING SITE PLAN - AVID SITE

## Sheet No.: 1081-MDO-AS-XX-DR-A-02001A

Scale as: <u>As indicated</u> @ A1 Current Rev.: <u>4</u> Project No.: <u>1081</u>

MC CAULEY DAYE O'CONNELL A R C H I T E C T S

11 Merrion Square, Dublin 2, Ireland Telephone: +353 (0)1 400 4171 info@mdo.ie | www.mdo.ie